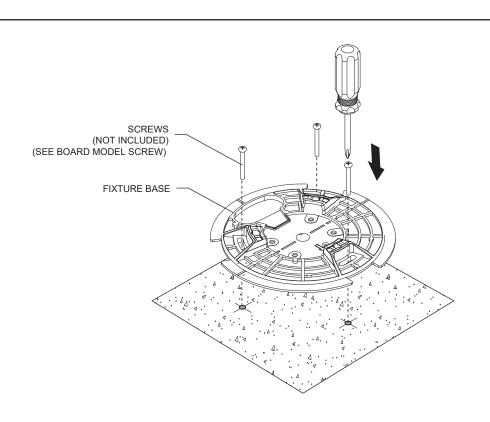

## **GROUND INSTALLATION REMOTE DRIVER (REM)**

С

- A- UNCLIP THE FIXTURE FROM ITS BASE USING THE WEDGE TOOL (INCLUDED).
- B- USING THE HOLES ON THE FIXTURE BASE, PREPARE SURFACE FOR INSTALLATION.
- C- INSTALL (3) ANCHORS (NOT INCLUDED) INTO THE SURFACE.

Last update: December 07, 2020

- D- FASTEN THE FIXTURE BASE TO THE SURFACE, USING (3) SCREWS (NOT INCLUDED) (FOLLOW SCREW SIZE TABLE).
- E- PASS THE FIXTURE CABLE THROUGH THE CABLE OUTLET AND CONDUIT AND MAKE ALL NECESSARY CONNECTIONS. (FOLLOWING WIRING DIAGRAM).
- F- CLIP THE FIXTURE HEAD TO THE BASE. FOR ALIGNMENT, REFER TO THE ARROWS ON THE FIXTURE HEAD AND BASE.