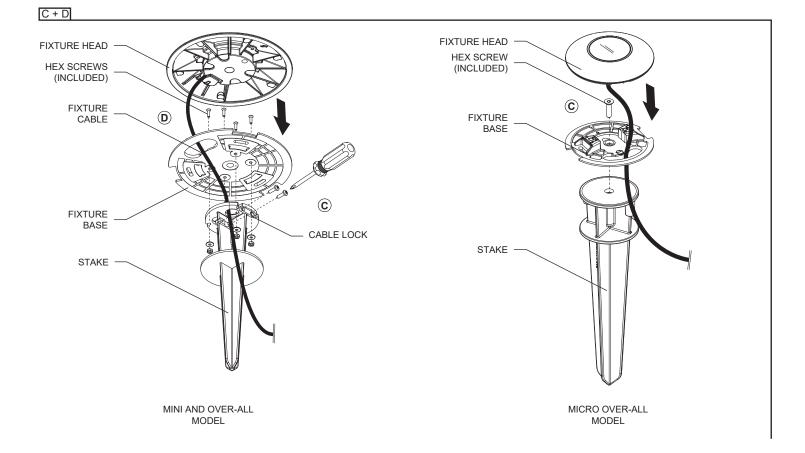

D

| SCREW SIZE |         |
|------------|---------|
| MODEL      | SCREW   |
| MICRO      | 10-32   |
| MINI       | 1/4"-20 |
| OVER-ALL   | 1/4"-20 |

E+F

LED + RED LED - BLACK

NS-508 Last update: December 07, 2020 CL - R

## GROUND INSTALLATION ON STAKE REMOTE DRIVER (REM)

- A- UNCLIP THE FIXTURE FROM ITS BASE USING THE WEDGE TOOL (INCLUDED).
- B- 1- USE A RUBBER MALLET TO INSERT THE STAKE INTO THE GROUND.
  - 2- INSERT THE STAKE TO THE FIRST DISC TO INSURE A LEVELED POSITION WITH THE GROUND.
- C- ALIGN THE (4) FIXING HOLES UNDER THE FIXTURE BASE TO THE TOP OF THE STAKE.
- D- FEED THE CABLE THROUGH THE STAKE'S CABLE ENTRY HOLE AND USE (4) HEX SCREW (INCLUDED) OR (1) HEX SCREW (INCLUDED) TO SECURE THE FIXTURE ON THE STAKE. USE THE CABLE LOCK (INCLUDED) TO LOCK THE CABLE TO THE STAKE.