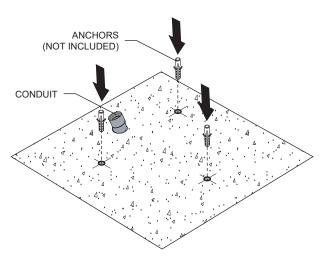

## **GROUND INSTALLATION REMOTE DRIVER (REM)**

С

- A- UNCLIP THE FIXTURE FROM ITS BASE USING THE WEDGE TOOL (INCLUDED).
- B- USING THE HOLES ON THE FIXTURE BASE, PREPARE SURFACE FOR INSTALLATION.
- C- INSTALL (3) ANCHORS (NOT INCLUDED) INTO THE SURFACE.