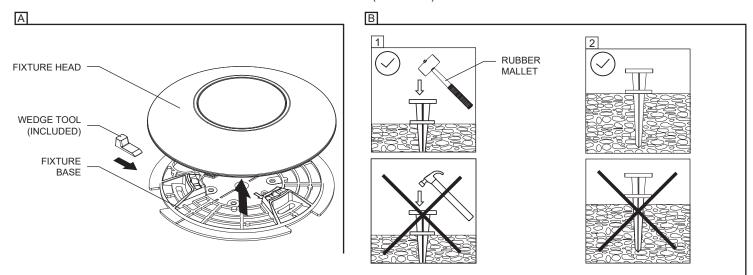

## **GROUND INSTALLATION REMOTE DRIVER (REM)**

С

- A- UNCLIP THE FIXTURE FROM ITS BASE USING THE WEDGE TOOL (INCLUDED).
- B- USING THE HOLES ON THE FIXTURE BASE, PREPARE SURFACE FOR INSTALLATION.
- C- INSTALL (3) ANCHORS (NOT INCLUDED) INTO THE SURFACE.

## GROUND INSTALLATION ON STAKE REMOTE DRIVER (REM)

- A- UNCLIP THE FIXTURE FROM ITS BASE USING THE WEDGE TOOL (INCLUDED).
- B- 1- USE A RUBBER MALLET TO INSERT THE STAKE INTO THE GROUND.
  - 2- INSERT THE STAKE TO THE FIRST DISC TO INSURE A LEVELED POSITION WITH THE GROUND.
- C- ALIGN THE (4) FIXING HOLES UNDER THE FIXTURE BASE TO THE TOP OF THE STAKE.
- D- FEED THE CABLE THROUGH THE STAKE'S CABLE ENTRY HOLE AND USE (4) HEX SCREW (INCLUDED) OR (1) HEX SCREW (INCLUDED) TO SECURE THE FIXTURE ON THE STAKE. USE THE CABLE LOCK (INCLUDED) TO LOCK THE CABLE TO THE STAKE.