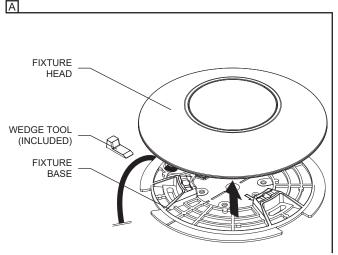

## **GROUND INSTALLATION REMOTE DRIVER (REM)**

С

- A- UNCLIP THE FIXTURE FROM ITS BASE USING THE WEDGE TOOL (INCLUDED).
- B- USING THE HOLES ON THE FIXTURE BASE, PREPARE SURFACE FOR INSTALLATION.
- C- INSTALL (3) ANCHORS (NOT INCLUDED) INTO THE SURFACE.