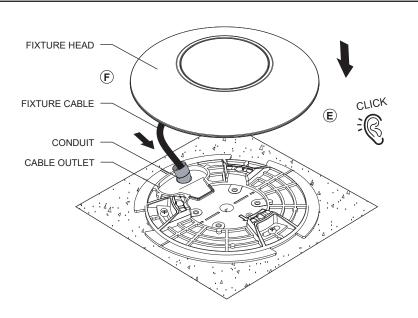

Last update: December 07, 2020

- D- FASTEN THE FIXTURE BASE TO THE SURFACE, USING (3) SCREWS (NOT INCLUDED) (FOLLOW SCREW SIZE TABLE).
- E- PASS THE FIXTURE CABLE THROUGH THE CABLE OUTLET AND CONDUIT AND MAKE ALL NECESSARY CONNECTIONS. (FOLLOWING WIRING DIAGRAM).
- F- CLIP THE FIXTURE HEAD TO THE BASE. FOR ALIGNMENT, REFER TO THE ARROWS ON THE FIXTURE HEAD AND BASE.

IS-508 Last update: December 07, 2020

**OVER-ALL**MODEL: \$1920, \$1921, \$1925 / \$1900, \$1901, \$1905 / \$1910, \$1911, \$1915

D- PASS THE FIXTURE CABLE TROUGH THE CONDUIT AND MAKE ALL NECESSARY CONNECTIONS (FOLLOWING WIRING DIAGRAM).