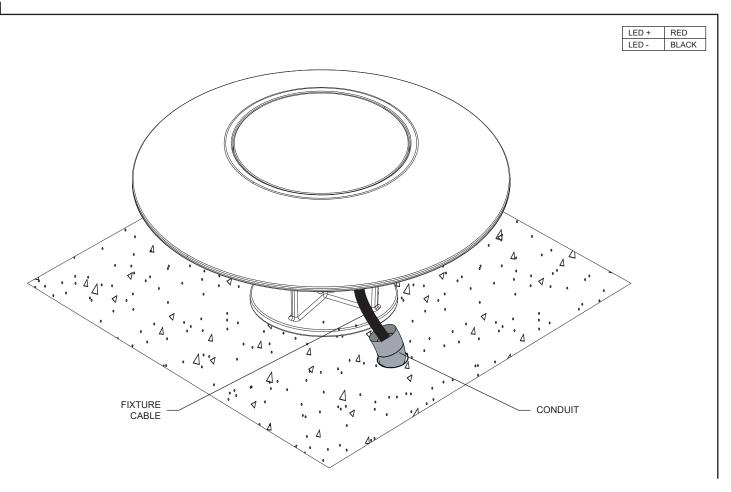

## **GROUND INSTALLATION REMOTE DRIVER (REM)**

С

- A- UNCLIP THE FIXTURE FROM ITS BASE USING THE WEDGE TOOL (INCLUDED).
- B- USING THE HOLES ON THE FIXTURE BASE, PREPARE SURFACE FOR INSTALLATION.
- C- INSTALL (3) ANCHORS (NOT INCLUDED) INTO THE SURFACE.

Last update: December 07, 2020

- D- FASTEN THE FIXTURE BASE TO THE SURFACE, USING (3) SCREWS (NOT INCLUDED) (FOLLOW SCREW SIZE TABLE).
- E- PASS THE FIXTURE CABLE THROUGH THE CABLE OUTLET AND CONDUIT AND MAKE ALL NECESSARY CONNECTIONS. (FOLLOWING WIRING DIAGRAM).
- F- CLIP THE FIXTURE HEAD TO THE BASE. FOR ALIGNMENT, REFER TO THE ARROWS ON THE FIXTURE HEAD AND BASE.

IS-508 Last update: December 07, 2020

**OVER-ALL**MODEL: \$1920, \$1921, \$1925 / \$1900, \$1901, \$1905 / \$1910, \$1911, \$1915

D- PASS THE FIXTURE CABLE TROUGH THE CONDUIT AND MAKE ALL NECESSARY CONNECTIONS (FOLLOWING WIRING DIAGRAM).