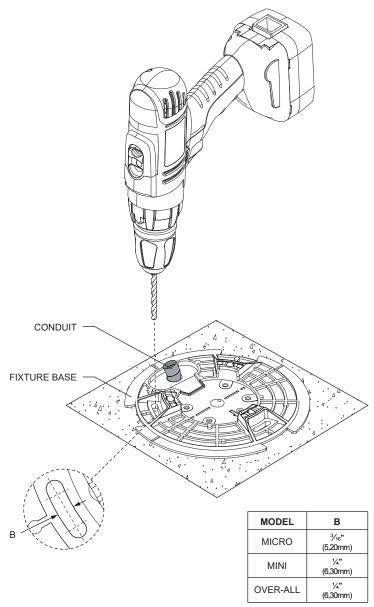

Last update: December 07, 2020

- D- FASTEN THE FIXTURE BASE TO THE SURFACE, USING (3) SCREWS (NOT INCLUDED) (FOLLOW SCREW SIZE TABLE).
- E- PASS THE FIXTURE CABLE THROUGH THE CABLE OUTLET AND CONDUIT AND MAKE ALL NECESSARY CONNECTIONS. (FOLLOWING WIRING DIAGRAM).
- F- CLIP THE FIXTURE HEAD TO THE BASE. FOR ALIGNMENT, REFER TO THE ARROWS ON THE FIXTURE HEAD AND BASE.

D

| SCREW SIZE |         |
|------------|---------|
| MODEL      | SCREW   |
| MICRO      | 10-32   |
| MINI       | 1/4"-20 |
| OVER-ALL   | 1/4"-20 |

E+F

LED + RED LED - BLACK

NS-508 Last update: December 07, 2020 CL - R