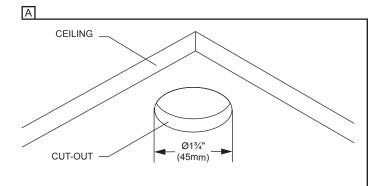

## **CEILING INSTALLATION - TO REMOTE DRIVER (REM) 24V DC**

- A- MAKE THE CUT-OUT OPENING FOR THE FIXTURE.
- B- MAKE ALL NECESSARY CONNECTIONS TO REMOTE DRIVER (FOLLOWING POLARITY MARKING) USING THE TWIST CONNECTORS (NOT INCLUDED)
- C- HOLD THE (2) CLIPS UPWARD AND INSERT FIXTURE INTO CUT-OUT.