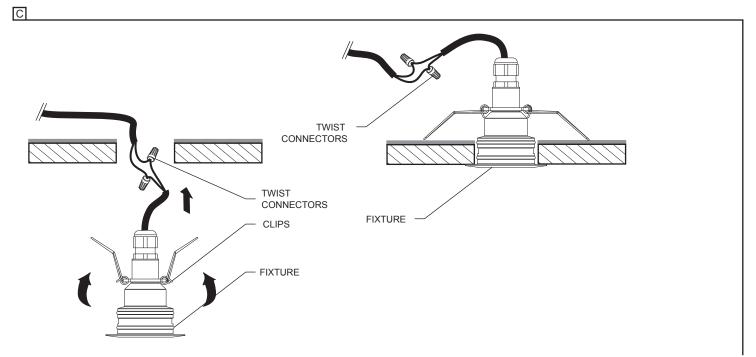

## **CEILING INSTALLATION - TO REMOTE DRIVER (REM) 24V DC**

- A- MAKE THE CUT-OUT OPENING FOR THE FIXTURE.
- B- MAKE ALL NECESSARY CONNECTIONS TO REMOTE DRIVER (FOLLOWING POLARITY MARKING) USING THE TWIST CONNECTORS (NOT INCLUDED)
- C- HOLD THE (2) CLIPS UPWARD AND INSERT FIXTURE INTO CUT-OUT.