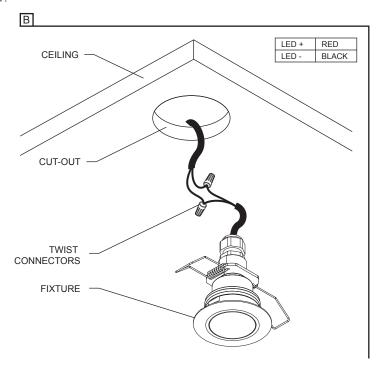

## **CEILING INSTALLATION - TO REMOTE DRIVER (REM) 24V DC**

- A- MAKE THE CUT-OUT OPENING FOR THE FIXTURE.
- B- MAKE ALL NECESSARY CONNECTIONS TO REMOTE DRIVER (FOLLOWING POLARITY MARKING) USING THE TWIST CONNECTORS (NOT INCLUDED)
- C- HOLD THE (2) CLIPS UPWARD AND INSERT FIXTURE INTO CUT-OUT.