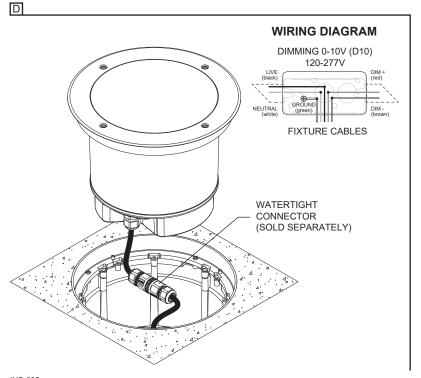

## FIXTURE INSTALLATION INTEGRAL DRIVER (120-277V) DIMMING 0-10V (15%)

### ONLY FOLLOW STEP A TO C FOR SPOT, NARROW FLOOD, FLOOD AND ASYMMETRICAL OPTIC ADJUSTEMENTS.

- A- UNSCREW THE (4) COVER RING PHILLIPS SCREWS FROM UNDER THE FIXTURE BODY AND PULL OUT THE GLASS WITH SILICONE GASKET.
- B- FOR MODELS WITH SPOT, NARROW FLOOD, FLOOD AND ASYMMETRIC OPTICS:
- SET TO THE DESIRED ANGLE (±15°) BY PUSHING ON THE OPTIC NOTCHES.
- C- REASSEMBLE THE FIXTURE (REVERSE STEP A).
- D- MAKE THE NECESSARY WIRE CONNECTIONS (FOLLOWING WIRING DIAGRAM) USING WATERTIGHT CONNECTORS (SOLD SEPARATELY).
- E- SCREW THE (4) FIXTURE PHILLIPS SCREWS IN THE BACK BOX.