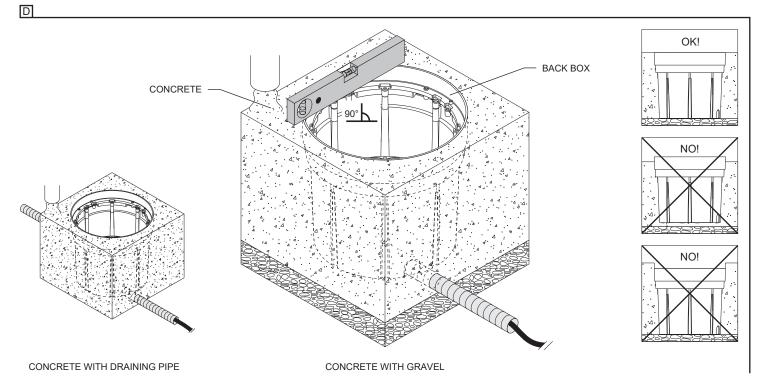

# **BACK BOX INSTALLATION**

- A- PREPARE THE DESIRED DRAINING EQUIPMENT TO ENSURE COMPLETE BACK BOX DRAINAGE IN UNDER 30 MINUTES:
  - NEW INSTALLATION: 8" TO 12" (20-30cm) OF GRAVEL UNDER THE BACK BOX.
  - OVER EXISTING SURFACES: INSTALL A DRAINING PIPE TO THE BACK BOX.
- B- REMOVE THE DESIRED KNOCKOUT AND INSTALL AN APPROPRIATE ELECTRICAL CONDUIT (NOT INCLUDED) INTO THE BACK BOX.
- C- FEED CABLE THROUGHT THE ELECTRICAL CONDUIT.
- D- POUR CONCRETE IN AND MAKE SURE THAT THE BACK BOX OPENING IS FLUSH WITH THE CONCRETE.

### A + B + C

**SISTEMALUX** 

Last update: April 28, 2021 JP - R0

WALK-OVER ROUND MODELS: S8500, S8501, S8502, S8568, S8570, S8571, S8572, S8578 WALK-OVER SQUARE MODELS: S8580, S8581, S8582, S8588, S8590, S8591, S8592, S8598