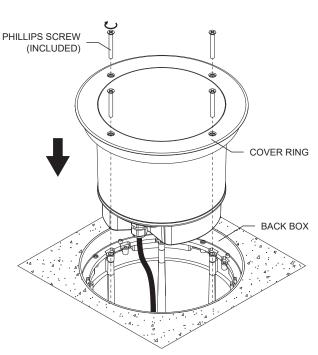

# **BACK BOX INSTALLATION**

- A- PREPARE THE DESIRED DRAINING EQUIPMENT TO ENSURE COMPLETE BACK BOX DRAINAGE IN UNDER 30 MINUTES:
  - NEW INSTALLATION: 8" TO 12" (20-30cm) OF GRAVEL UNDER THE BACK BOX.
  - OVER EXISTING SURFACES: INSTALL A DRAINING PIPE TO THE BACK BOX.
- B- REMOVE THE DESIRED KNOCKOUT AND INSTALL AN APPROPRIATE ELECTRICAL CONDUIT (NOT INCLUDED) INTO THE BACK BOX.
- C- FEED CABLE THROUGHT THE ELECTRICAL CONDUIT.
- D- POUR CONCRETE IN AND MAKE SURE THAT THE BACK BOX OPENING IS FLUSH WITH THE CONCRETE.

### A + B + C

**SISTEMALUX** 

Last update: April 28, 2021 JP - R0

WALK-OVER ROUND MODELS: S8500, S8501, S8502, S8568, S8570, S8571, S8572, S8578 WALK-OVER SQUARE MODELS: S8580, S8581, S8582, S8588, S8590, S8591, S8592, S8598