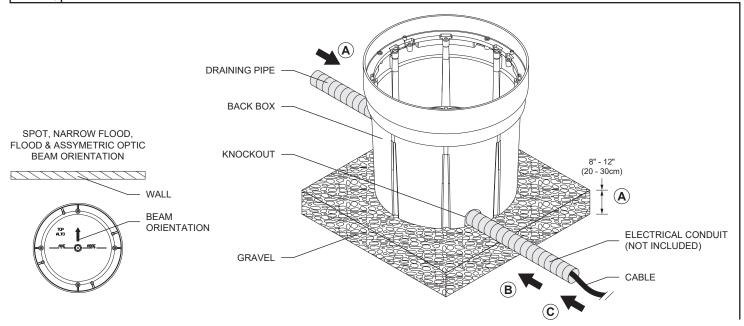

# **BACK BOX INSTALLATION**

- A- PREPARE THE DESIRED DRAINING EQUIPMENT TO ENSURE COMPLETE BACK BOX DRAINAGE IN UNDER 30 MINUTES:
  - NEW INSTALLATION: 8" TO 12" (20-30cm) OF GRAVEL UNDER THE BACK BOX.
  - OVER EXISTING SURFACES: INSTALL A DRAINING PIPE TO THE BACK BOX.
- B- REMOVE THE DESIRED KNOCKOUT AND INSTALL AN APPROPRIATE ELECTRICAL CONDUIT (NOT INCLUDED) INTO THE BACK BOX.
- C- FEED CABLE THROUGHT THE ELECTRICAL CONDUIT.
- D- POUR CONCRETE IN AND MAKE SURE THAT THE BACK BOX OPENING IS FLUSH WITH THE CONCRETE.

### A + B + C

**SISTEMALUX** 

Last update: April 28, 2021 JP - R0

WALK-OVER ROUND MODELS: S8500, S8501, S8502, S8568, S8570, S8571, S8572, S8578 WALK-OVER SQUARE MODELS: S8580, S8581, S8582, S8588, S8590, S8591, S8592, S8598