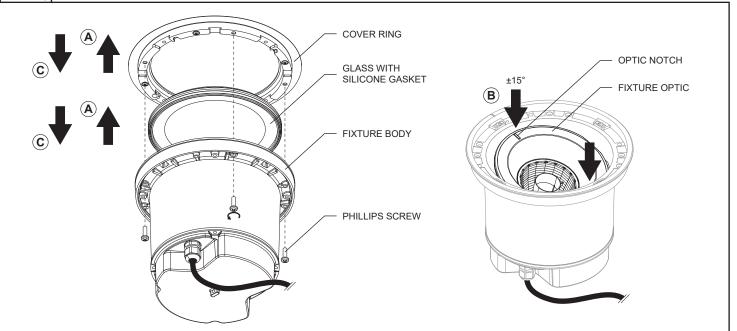

### ONLY FOLLOW STEP A TO C FOR SPOT, NARROW FLOOD, FLOOD AND ASYMMETRICAL OPTIC ADJUSTEMENTS.

- A- UNSCREW THE (4) COVER RING PHILLIPS SCREWS FROM UNDER THE FIXTURE BODY AND PULL OUT THE GLASS WITH SILICONE GASKET.
- B- FOR MODELS WITH SPOT, NARROW FLOOD, FLOOD AND ASYMMETRIC OPTICS:
- SET TO THE DESIRED ANGLE (±15°) BY PUSHING ON THE OPTIC NOTCHES.
- C- REASSEMBLE THE FIXTURE (REVERSE STEP A).
- D- MAKE THE NECESSARY WIRE CONNECTIONS (FOLLOWING WIRING DIAGRAM) USING WATERTIGHT CONNECTORS (SOLD SEPARATELY).
- E- SCREW THE (4) FIXTURE PHILLIPS SCREWS IN THE BACK BOX.

### A + B + C

Last update: April 28, 2021