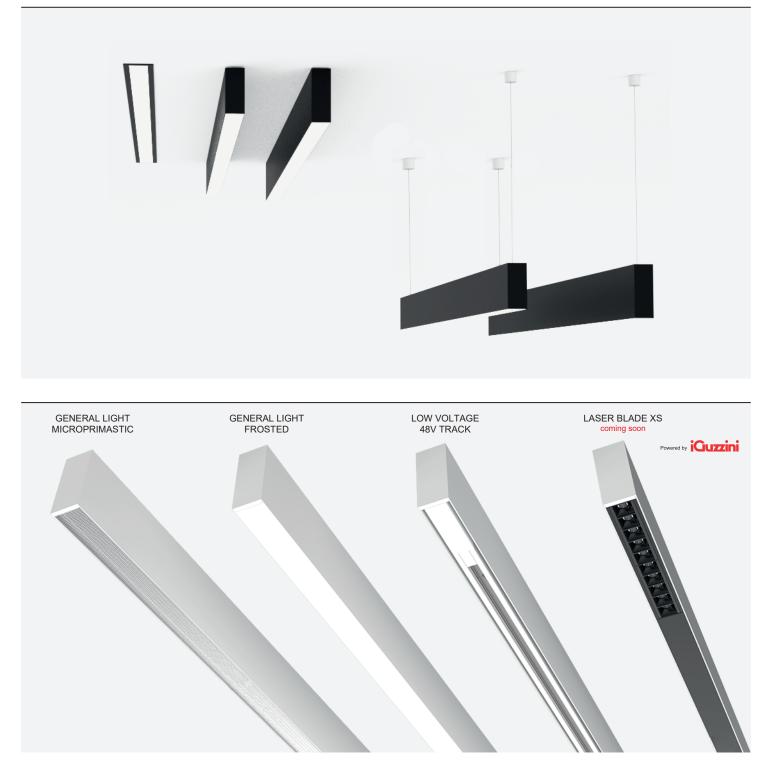

# FAMILY OVERVIEW

Linear small family offers a wide range of mounting and optic options for multiple applications

Type: Project:

RECESSED LOW VOLTAGE TRACK - TRIM

#### LINEAR SMALL RECESSED LOW VOLTAGE TRACK - TRIM

Type: Project: