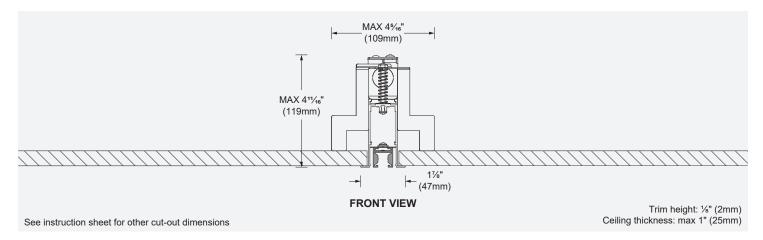

### DIMENSIONS

Slim recessed trim luminaire with iGuzzini 48V low voltage track. Compatible with iGuzzini 48V low voltage products.

| Material:      |         | Body: Extruded aluminum profile with die-cast<br>end caps.<br>Mounting: Steel brackets                                                                        |
|----------------|---------|---------------------------------------------------------------------------------------------------------------------------------------------------------------|
| Mounting:      |         | Recessed installation using brackets.<br>Suitable for insulated ceilings.<br>Maximum ceiling thickness of 1"(25mm).                                           |
| Electrical:    |         | Integral high efficiency electronic LED driver, rated 50 000 hours, 120-277V. Low voltage track option to be used only with iGuzzini 48V low voltage modules. |
| Dimming:       |         | 0-10V (120-277V) or DALI (120-277V) down to 5%.                                                                                                               |
| Finish:        |         | Available in white RAL9003 or black RAL9004.                                                                                                                  |
| Weight:        |         | 1.61 lbs/ft (0.73kg/ft)                                                                                                                                       |
| Warranty:      |         | 5 year limited warranty.                                                                                                                                      |
| Ratings:       |         | IP20, IP00 (track)                                                                                                                                            |
| Certification: | c UL us | cULus listed for dry location.                                                                                                                                |