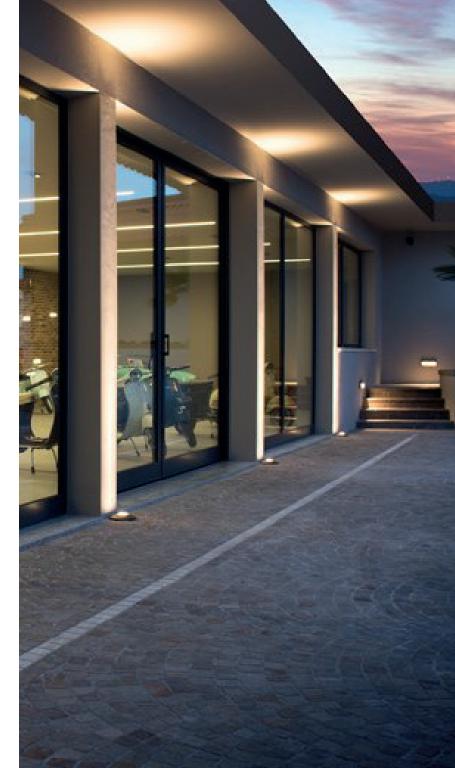

## **OVER-ALL**

Over All is a collection of exterior luminaires for architectural and landscape lighting.

Suitable for installation in concrete slabs, pavers, wood decks in new construction or retrofit applications.

This series of uplighter is available in 3 sizes with a complete range of light distributions for accent lighting and wall washing.