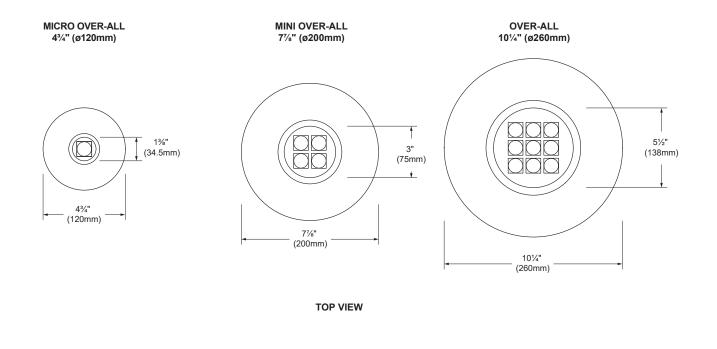

#### DIMENSIONS

This series of uplighter is available in 3 sizes with a complete range of light distributions for accent lighting and wall washing.