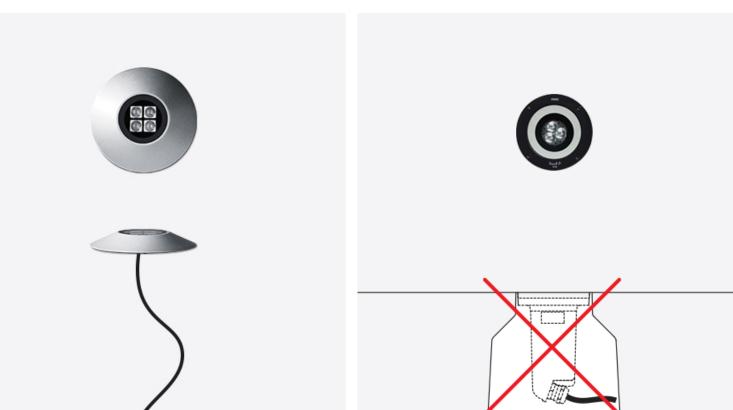

### NO BACK BOX

The innovative design simplifies the installation without requiring a back box. Over All can be fastened to any hard surface or mounted directly to the ground with a spike.

0