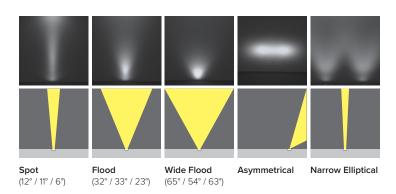

This series of uplighter is available in 3 sizes with a complete range of light distributions for accent lighting and wall washing.

## SPECIFICATIONS

2.5W / 9W / 20.5W

Up to 1970lm

Spot / Flood / Wide Flood / Asymmetrical / Narrow elliptical

3000K or 4000K

90 CRI

IP67

Remote power supply required