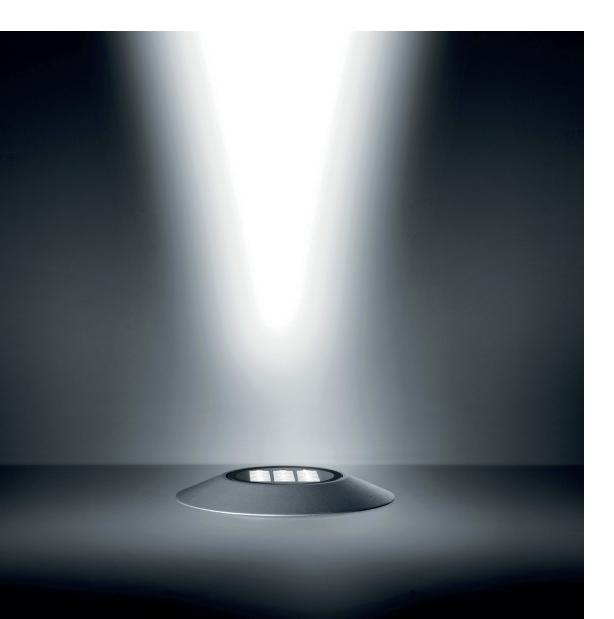

This series of uplighter is available in 3 sizes with a complete range of light distributions for accent lighting and wall washing.

## SPECIFICATIONS

2.5W / 9W / 20.5W

Up to 1970lm

Spot / Flood / Wide Flood / Asymmetrical / Narrow elliptical

3000K or 4000K

90 CRI

IP67

Remote power supply required